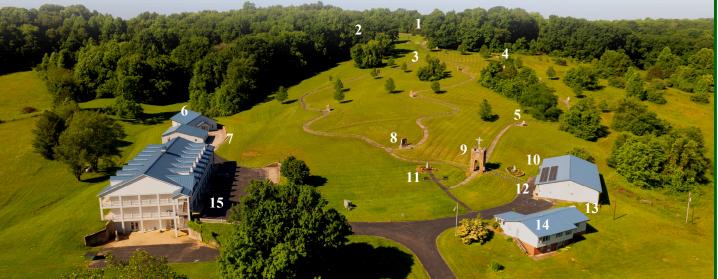

### MAP OF HILL

- 1. Sacred Heart Chapel
- 2. Sorrows Path
- 3. Cemetery
- 4. Unborn Garden
- 5. Stations Path
- 6. Conference Hall
- 7. Dining Hall
- 8. Rosary Path
- 9. Tower of David
- 10. Annex
- 11. Fatima Statue
- 12. Book Store
- 13. Farm water pump
- 14. Private Home
- 15 Guest House