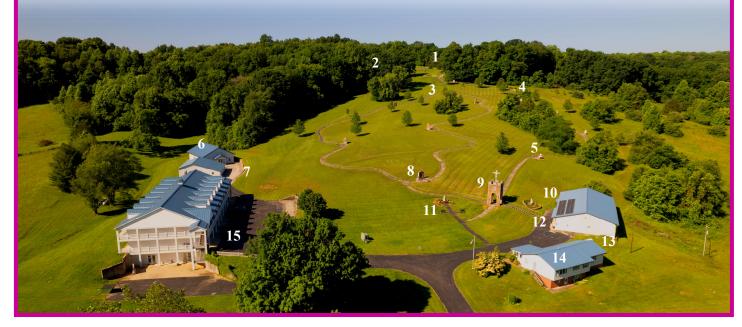

## Map of Hill:

- 1. Sacred Heart Chapel
- 2. Sorrows Path
- 3. Cemetery
- 4. Unborn Garden
- 5. Stations Path
- 6. Conference Hall
- 7. Dining Hall
- 8. Rosary Path
- 9. Tower of David
- 10. Annex
- II. Fatima Statue
- 12. Book Store
- 13. Farm water pump
- 14. Private Home
- 15. Guest House