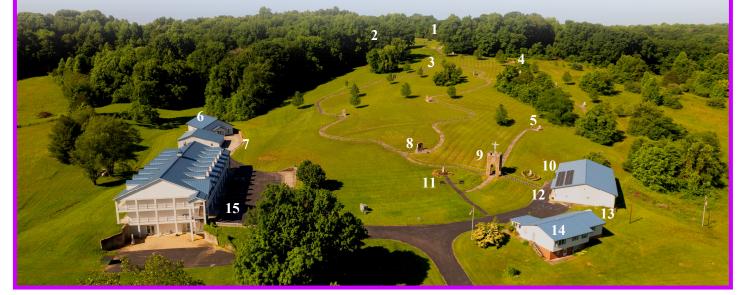

Guest House #15 Sacred Heart Chapel #1 Sacred Heart Chapel #1 Conference Hall #6 Divine Mercy Chapel #6

Dining Hall #7 Conference Hall #6 Conference Hall #6 Sacred Heart Chapel #1 Sacred Heart Chapel #1 Dining Hall #7 Conference Hall #6 Dining Hall #7 Conference Hall #6 Divine Mercy Chapel #6

Dining Hall #7 Conference Hall #6 Sacred Heart Chapel #1 Sacred Heart Chapel #1

### MAP OF HILL

1. Sacred Heart Chapel 2. Sorrows Path 3. Cemetery 4. Unborn Garden 5. Stations Path 6. Conference Hall & Divine Mercy Chapel 7. Dining Hall 8. Rosary Path 9. Tower of David 10. Annex 11. Fatima Statue 12. Book Store 13. Farm water pump 14. Private Home 15 Guest House