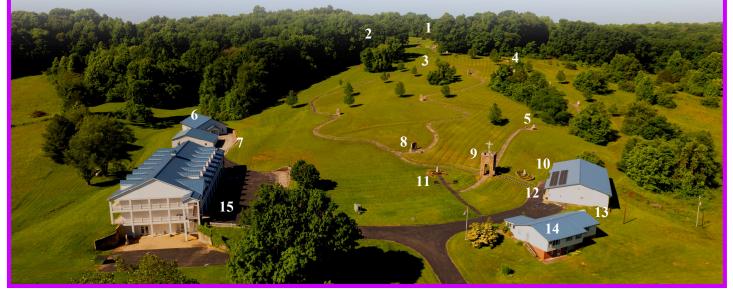

### MAP OF HILL

1. Sacred Heart Chapel 2. Sorrows Path 3. Cemetery 4. Unborn Garden 5. Stations Path 6. Conference Hall & Divine Mercy Chapel 7. Dining Hall 8. Rosary Path 9. Tower of David 10. Annex 11. Fatima Statue 12. Book Store 13. Farm water pump 14. Private Home 15 Guest House